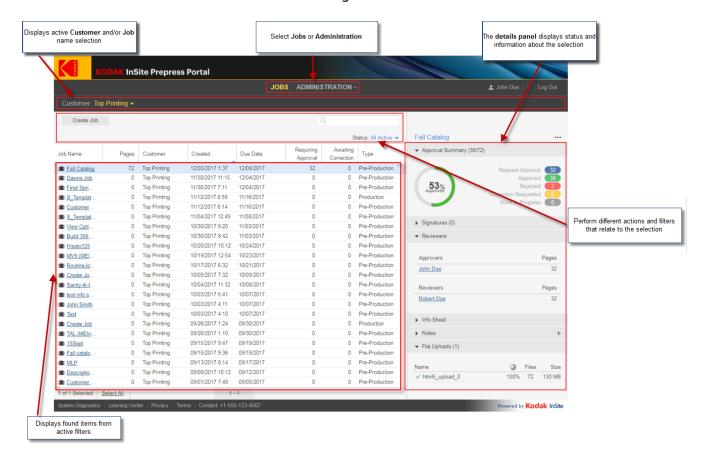

## Use a single window for previewing, approving, and managing jobs and customers

If you have used previous versions of InSite Prepress Portal, you'll quickly forget that you needed to switch between several different windows and dialog boxes. You'll find it easier and faster to do your work, using a single window to review pages, upload jobs, approve or reject pages, and interactively edit the properties of job elements.

InSite Prepress Portal 9.1 reduces the number of clicks needed to do your job.

The new user interface consists of the following areas: