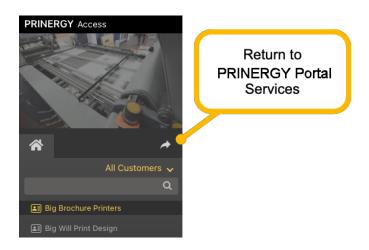

If you did not launch Access in a new tab and need to do workflow or user configuration, you can return to the PRINERGY Portal Services/Resources/Administration tab by clicking on the **Log** into PRINERGY Portal arrow on the right side of the Home tab.