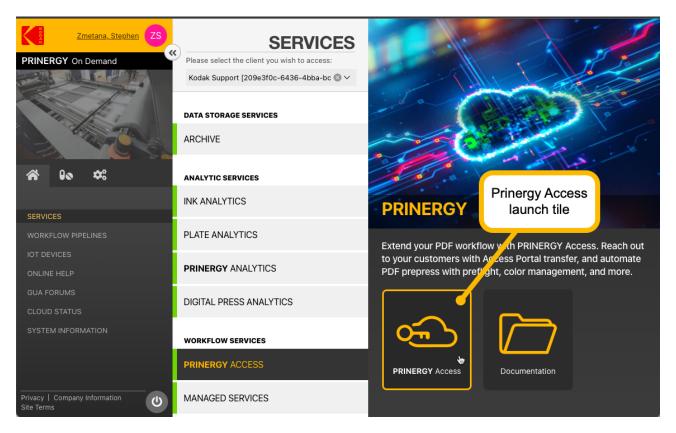

## **Launching PRINERGY Access**

**PRINERGY Access** is normally launched from the **Services** pane in the **Home** (Services View) tab of PRINERGY Portal.

Select **PRINERGY Access** under **Workflow Services**, then click on the **PRINERGY Access launch tile** to open PRINERGY Access.