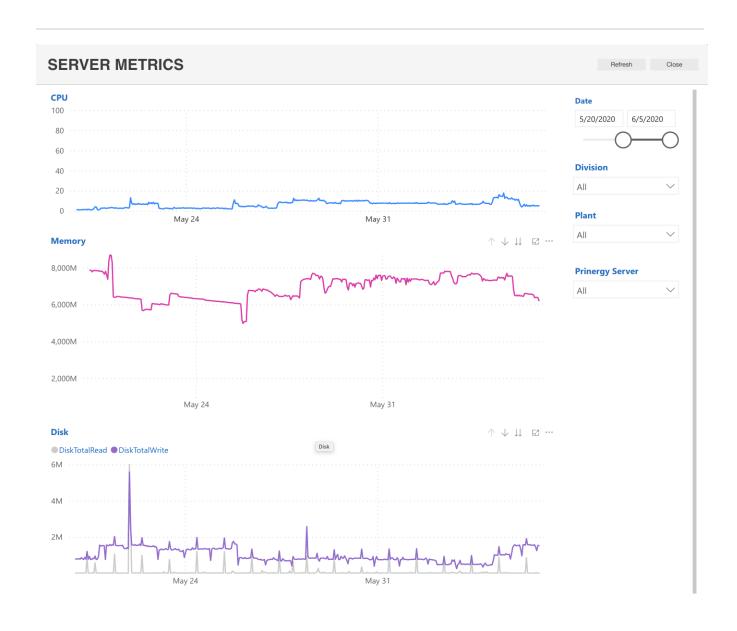

## **Server Metrics Dashboard**

In this discussion we explore the Server Metrics dashboard. This view contains three subsections, CPU, Memory and Disk.

Use this dashboard to take a glance at how well your Prinergy system(s) are performing. By adjusting the Filter pane between Dates ranges, Division(s), Plants and individual Prinergy systems you can capture a snapshot, say BEFORE and AFTER a system upgrade.

**NOTE:** some of these dashboards may appear to be in excess of the stated unit of measure, such as Memory. This situation could develop as the Operating System, caches or uses Disk memory; this is normal, and not entirely indicative of an issue.