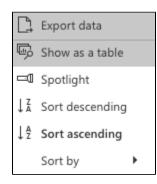

- **Export** data allows you to make selection on how to export that data defined in your dashboard
- Show as a Table toggles from the chart based view to a table
- **Spotlight** dims the rest of the display to only show the current dashboard
- Sort descending sorts items A-Z, 0-9
- Sort ascending sort items Z-A, 9-0
- and other 'Sort by' options, which entirely depend on the dashboard you are in.