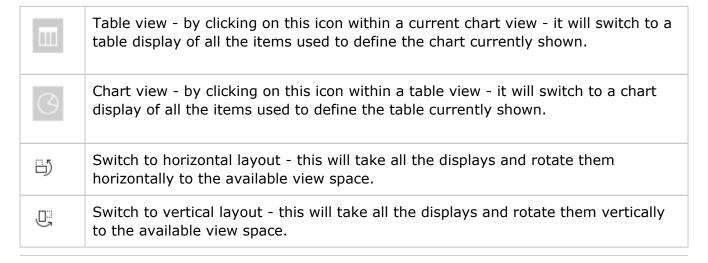

## **Other View Options:**

These options may be available within certain dashboards.

For more information:

- Dashboard Introduction...
- Analytics User Interface overall view of the dashboards
- **Dashboard Types** what type of visual are shown within the dashboards
- Filters details in which to hone (focus) the details within the dashboards