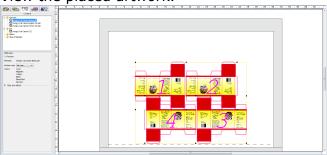

The Content tab should now list Hungry Cat Carton Base.pdf, Hungry Cat Carton English OP.pdf, and Hungry Cat Carton French OP.pdf.

- 6. In the layout, use one of these methods to select the entire die. Confirm that you selected the entire die instead of only one die station.
  - In the **Content** tab, click the die file.
  - Or, select the line that encompasses all four individual die stations.

• Or, while pressing the Shift key, select each individual die station.

7. In the **Content** tab, select the Hungry Cat Carton Base.pdf artwork file and drag it to the selected die.

8. View the placed artwork.