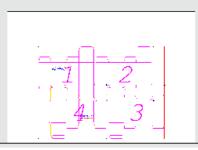

- 9. From the **View** menu, select **Hide Artwork**.
- 10. While pressing the Shift key, select die stations 1 and 4. You can also select die stations by drawing a marquee around them.

11. In the **Content** tab, select the Hungry Cat Carton English OP.pdf artwork file and drag it to the selected die stations.

- 12. From the **View** menu, select **Hide Artwork**.
- 13. While pressing the Shift key, select die stations 2 and 3.

14. In the **Content** tab, select the Hungry Cat Carton French OP.pdf artwork file and drag it to the selected die stations.