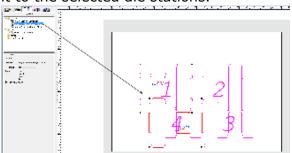

• Or, while pressing the Shift key, select each individual die station.

7. In the **Content** tab, select the Hungry Cat Carton Base.pdf artwork file and drag it to the selected die.

8. View the placed artwork.

- 9. From the **View** menu, select **Hide Artwork**.
- 10. While pressing the Shift key, select die stations 1 and 4. You can also select die stations by drawing a marquee around them.

11. In the **Content** tab, select the Hungry Cat Carton English OP.pdf artwork file and drag it to the selected die stations.