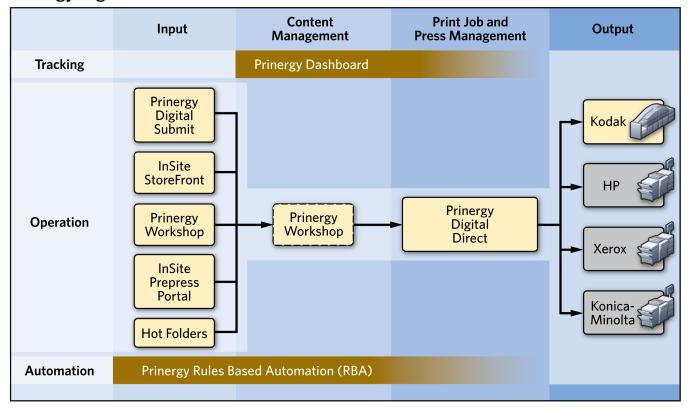

# **Prinergy Digital Print Workflow**

# Input

You can use a variety of methods to upload files to the digital print workflow including:

- Digital Submit
- InSite Storefront
- InSite Prepress Portal
- Prinergy Workshop
- Hot folders

• RBA events, such as 'Copy Job Success' and 'Input File Added'

#### **Content management**

Because many digital print jobs do not require content modification, you do not need to actively use Prinergy Workshop to process them. Behind the scenes, a Prinergy job is automatically created for each digital print job submitted. Therefore, if you need to modify document content, the Prinergy job is ready.

#### Print job and press management

Use Digital Direct to manage digital print jobs and digital presses. Digital Direct allows you to prioritize and organize print jobs in order to optimize your resources.

## Output

Digital Direct supports a number of digital presses. For a list of supported presses, see the *Prinergy Digital Print Installation and Configuration Guide*.

## Monitoring

Prinergy Dashboard can help the customer service representative (CSR) or production manager to track digital print jobs as well as offset prints jobs. A digital print job appears in Dashboard once the corresponding Prinergy job is created.

#### Automation

The Prinergy Rules-Based Automation feature enables many tasks in the digital print workflow to be automated. For more information, contact a Kodak representative.

For examples of workflows using a variety of Kodak software applications, see workflow scenarios.